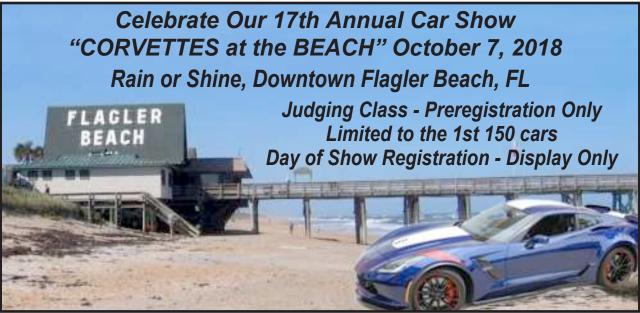

Our Flagler Beach Show is supported by:

- Show Registration 8:00 AM -10:00 AM
- Show Hours 10:00 AM 3:00 PM
- \$35 Pre-Registration Judged or Display, Entries Receive 1 Event Shirt and Dash Plaque
- Pre-Registration must be postmarked by Sept. 16. Postmarked after Sept 16 will be Display Only
  \$35 Day of Show Registration Display Only No event Shirt or Dash Plaque
- For lodging, dining and shopping information: http://www.visitflagler.com

For Information: Stephen Wolfe, 703-407-1549, email: imformation@flaglercountycorvetteclub.com See our Website for additional information: flaglercountycorvetteclub.com

Show Field Directions: I-95 Exit 284, State Route 100 East 3 miles. Turn Right on AIA South. Turn Right on 4th Street for registration.